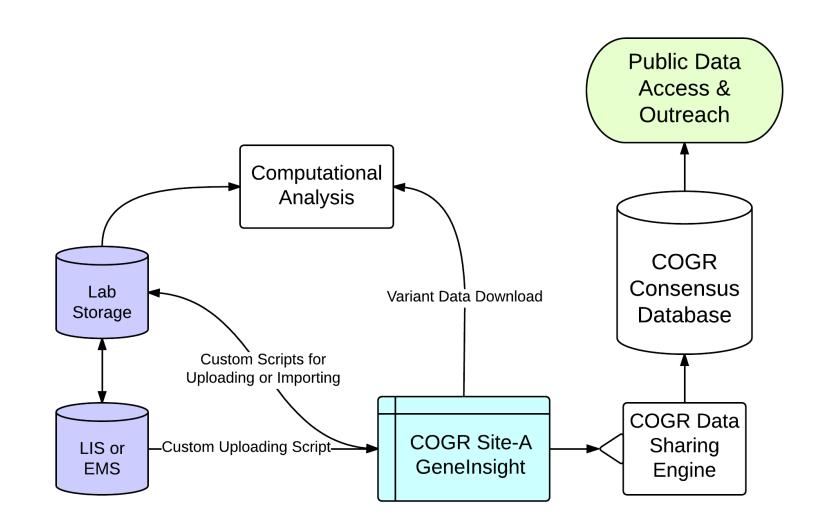

COGR is providing an instance of the GeneInsight platform to all participating labs. The COGR data sharing model allows real-time variant sharing between labs. database Ultimately а of variant interpretations will be created for public access.

| will  | collect,  | store    | and | share | variant |
|-------|-----------|----------|-----|-------|---------|
| infor | mation in | real tim | ne. |       |         |

As clinical laboratories adopt modern genomics technologies, the need for this collaborative framework is of type increasingly important.