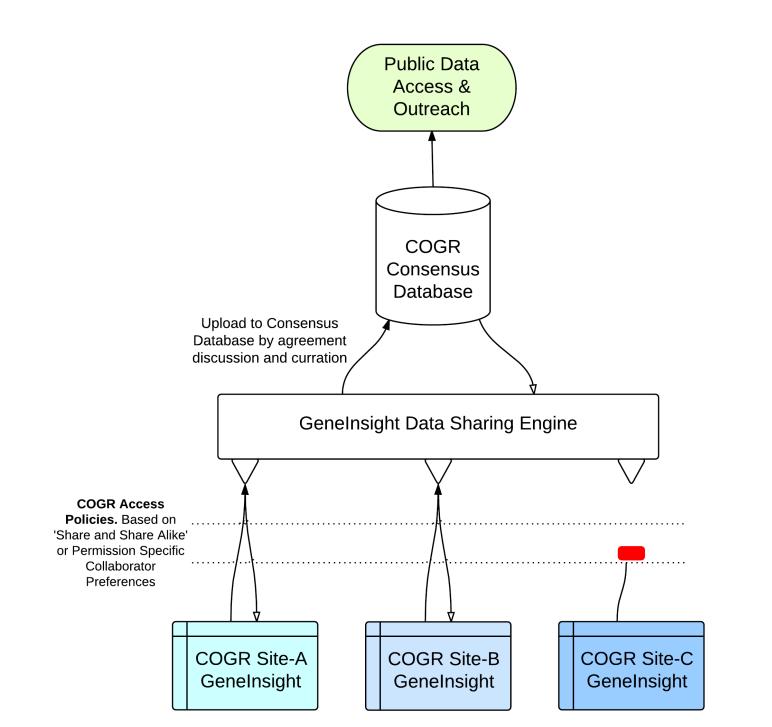

Below is a schematic of the COGR project. Note that in this example Site-C has chosen not to share its variant information.

**# of Variants Seen By:** Only 1 Lab 2339 250 2 Labs 3 Labs 68 4 Labs 21 5 Labs 3