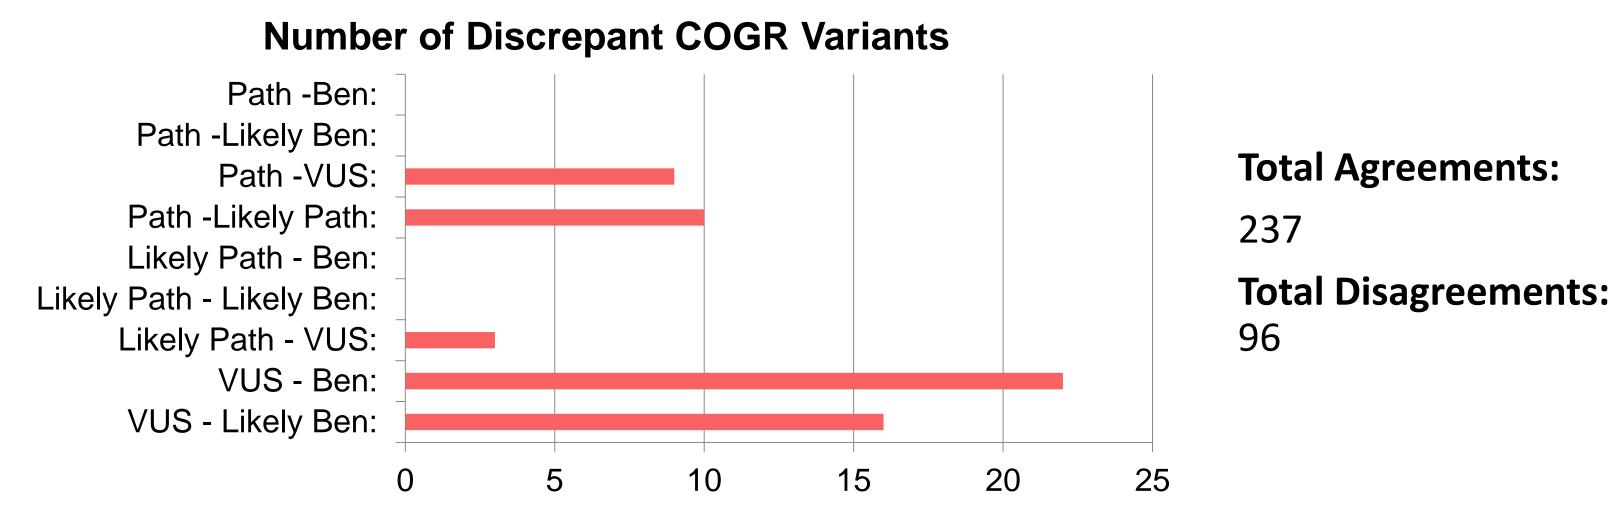

| Current | Variant N | haking |
|---------|-----------|--------|
|         |           |        |
|         |           |        |

|                               | Disease                                    | # of Variants |
|-------------------------------|--------------------------------------------|---------------|
| Currently Shared:             | Hereditary Breast and Ovarian Cancer       | 2149          |
|                               | Hypertrophic Cardiomyopathy                | 581           |
| <b>Total Shared Variants:</b> | Lynch Syndrome                             | 215           |
| 3280                          | Familial Adenomatous Polyposis             | 110           |
| <b>Total Unique Variants:</b> | Cystic Fibrosis                            | 97            |
| 2819                          | Rett Syndrome                              | 50            |
| Total Genes:                  | MUTYH-Associated Polyposis                 | 33            |
| 24                            | Autosomal Recessive Non-syndromic Deafness | 17            |
| Total Number of Diseases:     | Pompe Disease                              | 14            |
| 11                            | Clouston syndrome                          | 7             |
|                               | α-1-antitrypsin deficiency                 | 4             |
|                               | Other                                      | 3             |