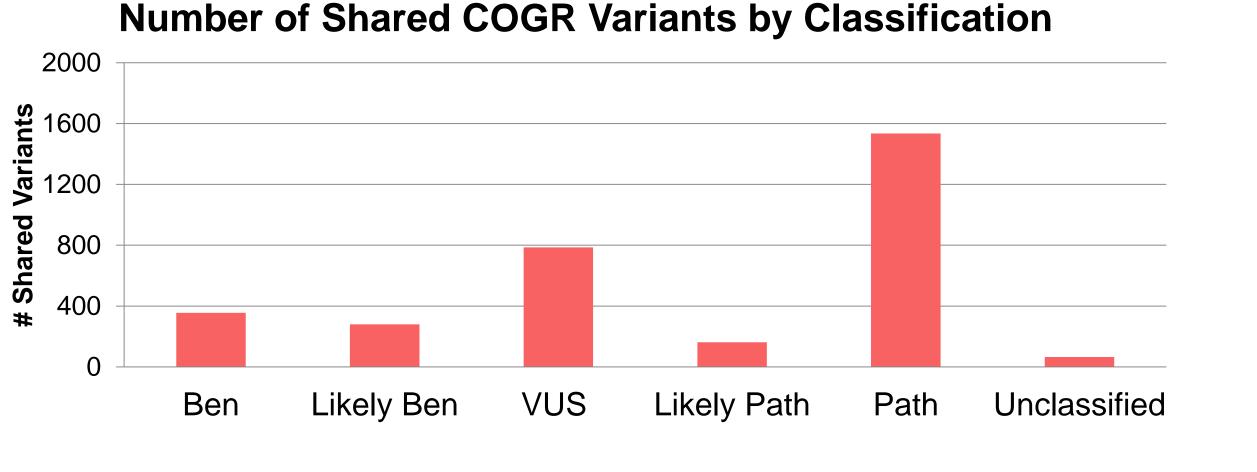

| Current | Variant N | haking |
|---------|-----------|--------|
|         |           |        |
|         |           |        |

|                               | Disease                                    | # of Variants |
|-------------------------------|--------------------------------------------|---------------|
| Currently Shared:             | Hereditary Breast and Ovarian Cancer       | 2149          |
|                               | Hypertrophic Cardiomyopathy                | 581           |
| <b>Total Shared Variants:</b> | Lynch Syndrome                             | 215           |
| 3280                          | Familial Adenomatous Polyposis             | 110           |
| <b>Total Unique Variants:</b> | Cystic Fibrosis                            | 97            |
| 2819                          | Rett Syndrome                              | 50            |
| Total Genes:                  | MUTYH-Associated Polyposis                 | 33            |
| 24                            | Autosomal Recessive Non-syndromic Deafness | 17            |
| Total Number of Diseases:     | Pompe Disease                              | 14            |
| 11                            | Clouston syndrome                          | 7             |
|                               | α-1-antitrypsin deficiency                 | 4             |
|                               | Other                                      | 3             |